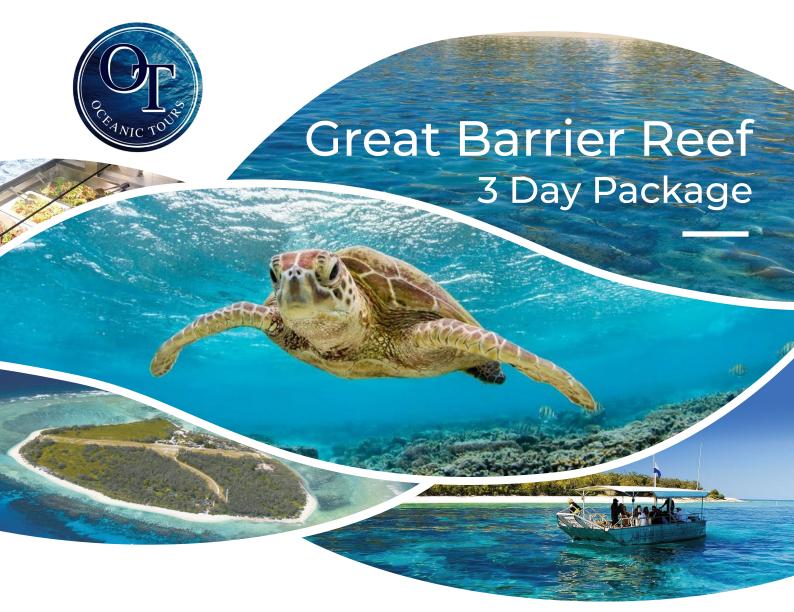

## Lady Elliot Itinerary:

| DAY 1                   |                                                                                                        |
|-------------------------|--------------------------------------------------------------------------------------------------------|
| TBA                     | Depart at school                                                                                       |
| 09:30                   | Arrive at Hervey Bay Airport                                                                           |
| 10:30                   | Scenic Flight to Lady Elliot (45 minutes)                                                              |
| 11:15                   | Arrive Lady Elliot, check-in, lunch                                                                    |
| 13:00                   | Glass-bottom boat tour, snorkelling tour                                                               |
| 16:00                   | Land-based guided tours / lagoon snorkel                                                               |
| 18:00                   | Buffet Dinner                                                                                          |
|                         |                                                                                                        |
| DAY 2                   |                                                                                                        |
| <b>DAY 2</b> 08:00      | Buffet Breakfast                                                                                       |
|                         | Buffet Breakfast Visit Reef Education Centre & Facilities                                              |
| 08:00                   |                                                                                                        |
| 08:00<br>09:00          | Visit Reef Education Centre & Facilities Snorkelling Session at Lagoon with the turtles /              |
| 08:00<br>09:00<br>10:00 | Visit Reef Education Centre & Facilities  Snorkelling Session at Lagoon with the turtles / marine life |

| DAY 3 |                                               |
|-------|-----------------------------------------------|
| 07:00 | Buffet Breakfast                              |
| 09:00 | Snorkel session (Turtle, Manta Ray Discovery) |
| 11:30 | Depart Lady Elliot Island                     |
| 12:15 | Arrive at Hervey Bay Airport                  |
| 12:30 | Depart Hervey Bay                             |
| 13:00 | Stop for lunch (student's own expense)        |
| 15:30 | Drop off at school                            |