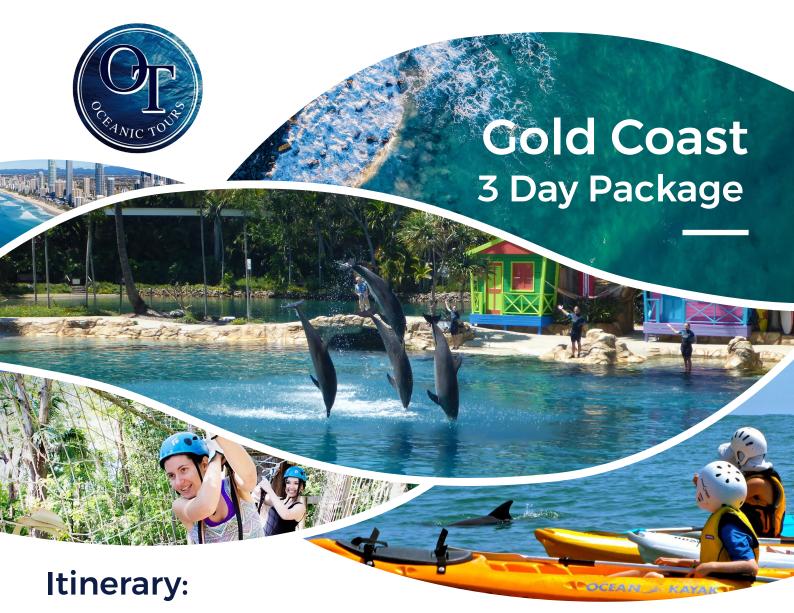

| DAY 1 |                                                       |
|-------|-------------------------------------------------------|
| ТВА   | Depart from EQI School (Sunshine Coast /<br>Brisbane) |
| 09:30 | Arrive at Sea World Resort - Entry to Sea World       |
| 14:00 | Main Beach - swim in patrolled area                   |
| 17:30 | Buffet Dinner                                         |
| 19:00 | Surfers Paradise Markets                              |
| 21:00 | Return to Resort                                      |
| DAY 2 |                                                       |
| 07:00 | Buffet Breakfast                                      |
| 08:00 | Depart Resort                                         |
| 08:30 | Burleigh Headland National Park Walk                  |
| 09:30 | High Ropes Course at Currumbin Wildlife<br>Sanctuary  |
| 13:00 | Arrive in Byron Bay - Lunch at student's expense      |
| 15:00 | Cape Byron Lookout - Walk to Watego Beach             |
| 16:30 | Depart Byron Bay                                      |
| 18:00 | Buffet Dinner at Sea World Resort                     |
| 19:30 | Night Shopping at Pacific Fair                        |
| 21:30 | Return to Resort                                      |

| DAY 3 |                                  |
|-------|----------------------------------|
| 07:00 | Buffet Breakfast                 |
| 09:00 | Check out of Resort              |
| 09:45 | Arrive at Movie World (Half-day) |
| 13:30 | Depart Movie World               |
| 13:45 | Arrive at Wet n Wild (Half-day)  |
| 17:00 | Depart Wet n Wild                |
| TBA   | Arrive at EQI School             |